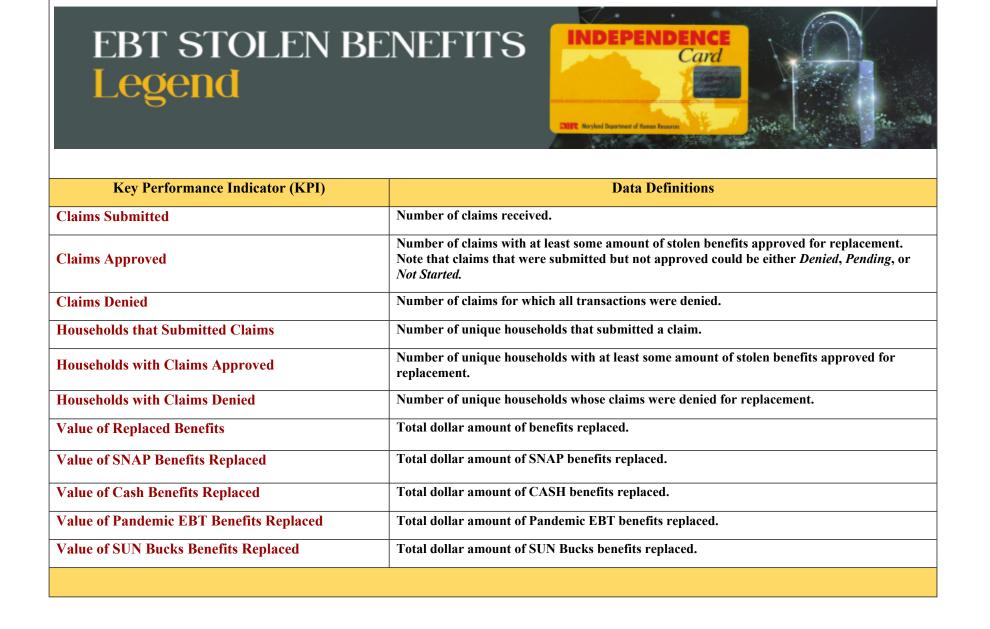

Number of Claims Submitted

80,032

Number of Households that Submitted Claims 60,842

**Value of Replaced Benefits** 

\$35,194,966.00

**Number of Claims Approved** 

65,810

**Number of Households with Claims Approved** 

54,603

**Value of SNAP Benefits Replaced** 

\$27,683,229.00

Value of Cash Benefits Replaced

\$7,439,770.00

**Number of Claims Denied** 

14,162

**Number of Households with Claims Denied** 

6,227

Value of Pandemic EBT Benefits Replaced

\$41,513.00

Value of SUN Bucks Benefits Replaced

\$30,454.00